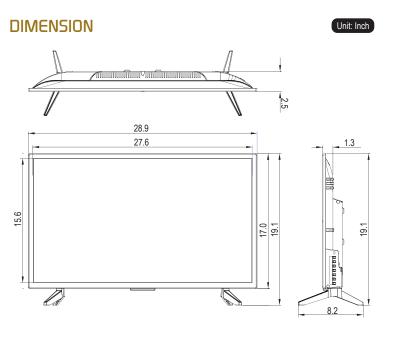

#### SPECIFICATIONS

Address. 30398 Esperanza, Rancho Santa Margarita, CA 92688 / Phone. 888.651.9688 / 949.586.3338 Email. sales@gvision-usa.com / URL. www.gvision-usa.com / © Copyright GVision USA, Inc. All rights reserved