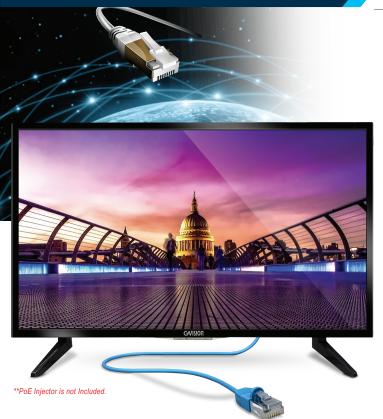

# **PoE32BD-AS-400**

PoE is a technology that lets network cables carry electrical power and delivery is intelligent, and designed to protect network equipment from overload, underpowering. GVision's Full HD 32" PoE monitors are design for run 24 / 7 / 365 operating

## 32" Full HD 1080p PoE MONITOR

### FEATURES

- 32-Inch Screen Size / 1920 x 1080 Full HD Resolution
- Ethernet 10/100 RJ45 PoE Port Input Interface
- Video Signals: HDMI / Display Port (DP)
- 300 nit High Brightness
- Built-In Two 3W Speakers (Left / Right)
- Direct LED Backlight Unit
- 178° / 178° Wide Viewing Angle
- 24 / 7 Operation Design / 3-Year Warranty