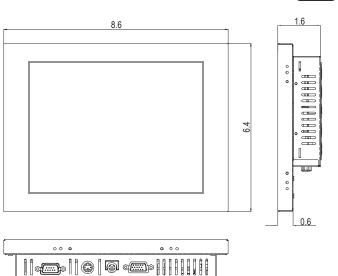

#### **DIMENSION**

### **SPECIFICATIONS**

| DISPLAY              | K08AS-CA-0620                                       |
|----------------------|-----------------------------------------------------|
| Screen Size          | 8.4 In                                              |
| Resolution           | 800 x 600                                           |
| Backlight            | LED                                                 |
| Aspect Ratio         | 4:3                                                 |
| Viewing Angle        | 160° / 150°                                         |
| Brightness           | 250cd/m <sup>2</sup>                                |
| Contrast Ratio       | 600 : 1                                             |
| Color Depth          | 16.7 M                                              |
| Display Area (H x V) | 170.4 x 127.8 mm                                    |
| INTERFACE            |                                                     |
| VGA (15 Pin D-Sub)   | 1                                                   |
| RS232 (Touch)        | 1                                                   |
| TOUCH TECHNOLOGY     |                                                     |
| Technology           | Resistive                                           |
| Туре                 | 5-Wire                                              |
| Support OS           | Windows / Linux                                     |
| CABINET              |                                                     |
| Material             | Metal                                               |
| Color                | Black                                               |
| POWER                |                                                     |
| Consumption          | < 36W                                               |
| Electrical Ratings   | DC 12V / 3.3A (AC 100V ~ 240V, 50/60Hz)             |
| TEMPERATURE          |                                                     |
| Operating            | 32° F ~ 104° F (0° C ~ 40° C)                       |
| Storage              | -4° F ~ 140° F (-20° C ~ 60° C)                     |
| Humidity             | 10% ~ 90%                                           |
| DIMENSIONS (WXHXD)   |                                                     |
| Inch (in)            | 8.6 x 6.4 x 1.6                                     |
| Millimeter (mm)      | 220.0 x 165.0 x 41.8                                |
| WEIGHT               |                                                     |
| Net Weight           | 3.9 lbs (1.8kg)                                     |
| CERTIFICATION        |                                                     |
| Certified            | CE / FCC                                            |
| VESA™                |                                                     |
| Mount Size (mm)      | 75 x 75                                             |
|                      | Specifications subject to change without any notice |