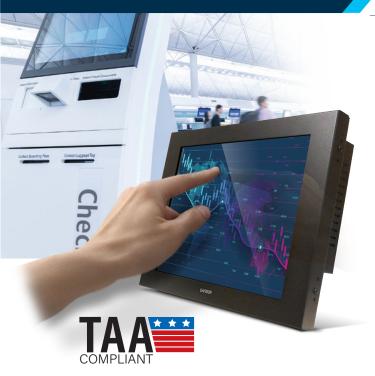

# 8.4" KISOK Resistive Touch Monitor

Unit: Inch

GVISION's K08AS is an 8.4" Kiosk solution that can be applied stand-alone utilizing VESA standard mounting or integrated into a kiosk. The K08AS provides a space saving turn-key solution which can be integrated in a multitude of solutions: customer-facing display (2nd dispay) in retail environments, main display for personal viewing or small-scale insets, or touchscreen control panel in manufacturing environments. It is an all-metal enclosed chassis design which makes it easy to integrate.

## FEATURES =

- 8.4-Inch Screen Size
- High Contrast TFT LCD Display 800 x 600 Resolution
- Compatible w/ VGA, IBM & VESA Signal Standards
- 5-Wire Resistive Touch Technology
- Supports DDC 1/2B for Plug & Play Compatibility
- Spill & Dust Resistant
- Rugged All-Metal Fully Enclosed Chassis
- Design to Operate 24 / 7 / 365
- TAA Compliant
- 3-Year Warranty