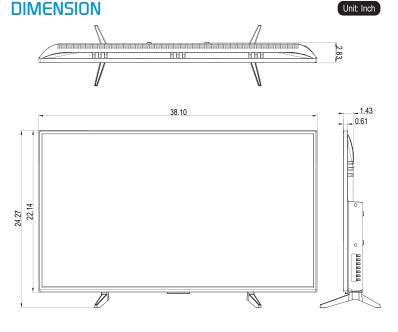

## **SPECIFICATIONS**

| DISPLAY                   | C43BD-A6-4000                                              |
|---------------------------|------------------------------------------------------------|
| Screen Size               | 43In                                                       |
| Resolution                | 1920 x 1080                                                |
| Backlight                 | LED                                                        |
| Aspect Ratio              | 16 : 9                                                     |
| Viewing Angle             | 178° / 178°                                                |
| Response Time             | 5ms (G2G)                                                  |
| Brightness                | 260cd/m²                                                   |
| Contrast Ratio            | 1000:1                                                     |
| Color Depth               | 16.7M                                                      |
| INTERFACE                 |                                                            |
| CVBS BNC In               | 1                                                          |
| CVBS BNC Out              | 1                                                          |
| HDMI In                   | 1                                                          |
| VGA In                    | 1                                                          |
| AUDIO                     |                                                            |
| Speaker                   | 5W x 2                                                     |
| FEATURES                  |                                                            |
| Filter                    | 3D combo                                                   |
| Noise Reduction           | Yes                                                        |
| Anti Picture Burn-in      | Yes                                                        |
| Remote Control            | Yes                                                        |
| CABINET                   |                                                            |
| Color                     | Black                                                      |
| POWER                     |                                                            |
| Consumption               | < 60W                                                      |
| Electrical Ratings        | AC 100V ~ 240V, 50/60Hz                                    |
| TEMPERATURE               |                                                            |
| Operating                 | -4° F ~ 122° F (-20° C ~ 50° C)                            |
| Storage                   | -22° F ~ 158° F (-30° C ~ 70° C)                           |
| DIMENSIONS (W×H×D)        |                                                            |
| Inch w/o Stand (in)       | 38.10 x 22.14 x 2.83                                       |
| Millimeter w/o Stand (mm) | 967.9 x 562.6 x 71.9                                       |
| WEIGHT                    |                                                            |
| Net Weight                | 19.62 lbs (8.9 Kg)                                         |
| VESA™                     |                                                            |
| Mount Size (mm)           | 100 x 200                                                  |
| ACCESSORY                 | <u></u>                                                    |
| Accessories               | Remote control, signal cable, user's manual, Power adaptor |
|                           | Specifications subject to change without any notice        |