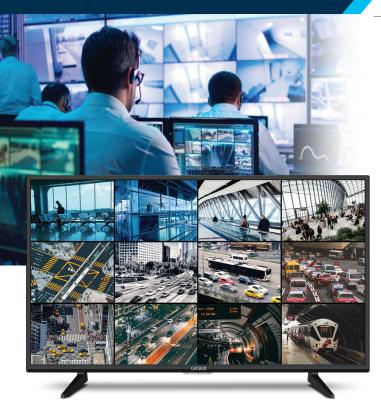

## 43" COMMERCIAL CCTV MONITOR

GVision's CCTV security monitors are design for 24 / 7 / 365 operating. It support HDMI, VGA, BNC CVBS looping. C43BD security CCTV monitor is featured 3D Comb Filter, Anti-Pixel burn technology and display superior quality of picutre on the screen.

## FEATURES =

- 43-Inch Screen Size
- 1920 x 1080 FHD Resolution
- BNC CVBS Looping
- Video Inputs: HDMI / VGA / BNC CVBS In / Out
- 3D Comb Filter / Noise Reduction / Anti Pixel Burn
- LED Backlight Unit
- 24/7 Operation Commercial CCTV Monitor
- 3-Year Warranty