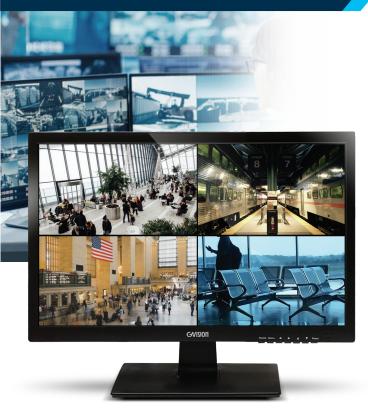

# 18.5" FHD SECURITY CCTV MONITOR

required. C19 is supporting the interface of the HDMI, VGA, and BNC CVBS in and out ports. This security CCTV monitor has featured an Anti-Pixel burn, and a 3D comb filter to display superior-quality of pictures on the screen.

## **FEATURES**

- 18.5-Inch Screen Size
- 1920 x 1080 Full HD Resolution
- Interface: HDMI / VGA / BNC CVBS In&Out / Audio In
- 3D Comb Filter / Noise Reduction /Anti Pixel Burn
- BNC CVBS Looping Inputs
- 150° / 120° Viewing Anlge
- LED Backlight Unit
- 24/7 Operation Commercial CCTV Monitor
- 3-Year Warranty