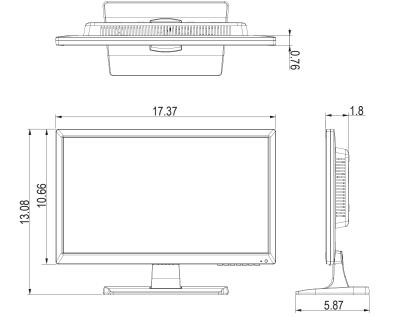

# **DIMENSIONS**

### **SPECIFICATIONS**

|                          | FULL HD                                                    |
|--------------------------|------------------------------------------------------------|
| DISPLAY                  | C19BD-A6-4000                                              |
| Screen Size              | 18.5 ln                                                    |
| Resolution               | 1920 x 1080                                                |
| Backlight                | LED                                                        |
| Aspect Ratio             | 16 : 9                                                     |
| Viewing Angle            | 150° / 120° (CR>10)                                        |
| Response Time            | 5ms (G2G)                                                  |
| Brightness               | 250cd/m²                                                   |
| Contrast Ratio           | 1000:1                                                     |
| Color Depth              | 16.7M                                                      |
| INTERFACE                |                                                            |
| CVBS BNC In / Out        | 1 / 1                                                      |
| HDMI In                  | 1                                                          |
| VGA In                   | 1                                                          |
| Audio In                 | 1                                                          |
| AUDIO                    |                                                            |
| Speaker                  | 2W x 2                                                     |
| FEATURES                 |                                                            |
| Filter                   | 3D combo filter                                            |
| Noise Reduction          | Yes                                                        |
| Anti Picture Burn-in     | Yes                                                        |
| Remote Control           | Yes                                                        |
| CABINET                  |                                                            |
| Color                    | Black                                                      |
| POWER                    |                                                            |
| Consumption              | < 20W                                                      |
| Electrical Ratings       | 12V DC / 3A (AC 100V ~ 240V, 50/60Hz)                      |
| TEMPERATURE              |                                                            |
| Storage                  | -22° F ~ 158° F (-30° C ~ 70° C)                           |
| Operating                | -4° F ~ 122° F (-20° C ~ 50° C)                            |
| DIMENSIONS (W×H×D)       |                                                            |
| Inch w/ Stand (in)       | 17.37 x 13.08 x 5.87                                       |
| Millimeter w/ Stand (mm) | 441.4 x 332.3 x 149.1                                      |
| WEIGHT                   |                                                            |
| Net Weight               | 7.05 lbs (3.2 Kg)                                          |
| VESA™                    | , ,,,,,,,,,,,,,,,,,,,,,,,,,,,,,,,,,,,,,                    |
| Mount Size (mm)          | 100 x 100                                                  |
| ACCESSORY                |                                                            |
| Accessories              | Remote control, signal cable, user's manual, Power adaptor |
|                          | Specifications subject to change without any notice        |
|                          |                                                            |